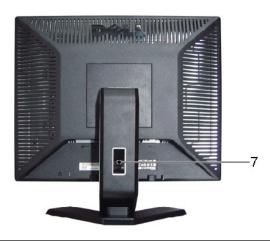

ental Protection Agency. As an ENERGY STAR partner, Dell Inc. has determined that this product meets the ENERGY STAR guidelines for energy efficiency.

Other trademarks and trade names may be used in this document to refer to either the entities claiming the marks and names or their products. Dell Inc. disclaims any proprietary interest in trademarks and trade names other than its own.

February 2008 Rev. A02

## **About Your Monitor**

**Dell™ E178FP Flat Panel Monitor User's Guide** 

- Front View
- Back View
- Side View
- Bottom View
- Monitor Specifications
- LCD Monitor Quality & Pixel Policy
- Ocaring for your Monitor

## **Front View**





- 1 Menu selection button
- 2 Brightness Contrast / Down(-) button
- 3 Auto-Adjust / Up(+) button
- 4 Power On/Off button with LED indicator





Security lock slot

2 Dell Soundbar mounting brackets

Barcode serial number label 3

Regulatory rating label

Stand removal button

VESA mounting holes ( 100 mm - behind Use to mount monitor.

Cable holder

Attach a lock to secure your monitor.

Attach the optional Dell Soundbar.

Refer to this label if you need to contact Dell for technical support.

List the regulatory approvals.

Press to release the stand.

Help organize cables by passing them through the holder.

## **Side View**



Right side



Left side

# **Bottom View**



- 1 AC power cord connector
- 2 VGA connector

# **Monitor Specifications**

## General

Model number E178FP

#### Flat Panel

Screen type Active matrix - TFT LCD

Screen dimensions 17 inches (17-inch diagonal viewable image size)

Preset display area:

 Hor